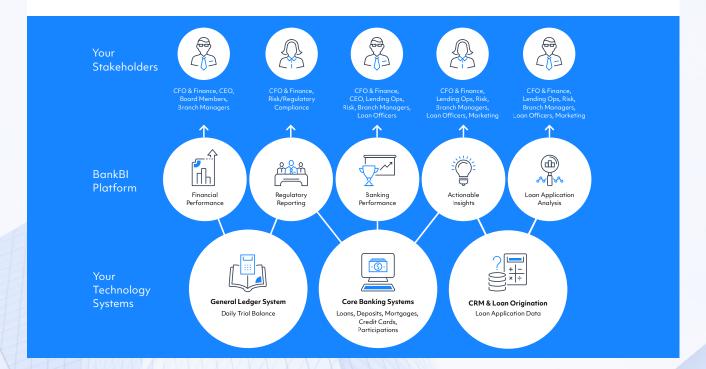

# Take Control of Financial Performance in Your Bank with BankBI

BankBI gives you everything you need to manage performance and make data-driven decisions, on one powerful platform.

Our cloud-based analytics solution integrates directly with your core banking system and general ledger to deliver actionable, daily insights. It's fast, intuitive, and requires no upfront infrastructure investment.

# Performance Management Analytics as a Service

Prebuilt, industry-standard KPI engine and out-of-the-box dashboards.

Generate marketing opportunity lists by customer and product characteristics at the click of a button.

Go live in weeks not months with pre-configured core banking and general ledger data integration.

Cloud-based architecture – no server hardware maintenance and upgrade costs.

Filter data your way with customizable, role-based dashboards.

Access industry-leading financial performance reporting, with no capital expenditure, through our subscription-based model.

# Get the Daily Insights You Need to Grow your Bank

Harness daily analytics and create actionable lists of opportunities to engage with your customers.

- Track customers with deposits set to mature within 7, 14, and 30 days.
- List all loans, including past due, by aged analysis.
- Locate customers with approaching loan repricing dates.
- Identify top accounts and top customers by balance and product.
- Identify which customers have which products to uncover new opportunities.

#### **Finance Performance**

Save time, cut costs, and reduce stress with automated daily analytics and reporting.

- Track balance sheet and income statement daily movements and trends.
- Track all industry-standard key ratios out of the box.
- Drill through KPIs to discover the root cause of movements.
- Daily reconciliation of GL to core banking data.
- Fully automated board and management reporting.

# **Banking Performance**

Monitor new loan and deposit activity and compare against targets and scorecards.

- Analyze performance metrics by branch and loan officer.
- Monitor margins, cost of funds, and profitability.
- Track past due trends and vintage quality over time.
- Track new loan application approvals and denials by region, branch, and loan officer.

## **Actionable Insights**

Access real-time customer relationship analytics and marketing opportunity lists.

- Review top loan and deposit accounts and customers by product, branch, and loan officer.
- Identify the 'next best' product with our cross-sell matrix.
- Monitor risk concentration, including past due loans by days, branch, product, and loan officer.